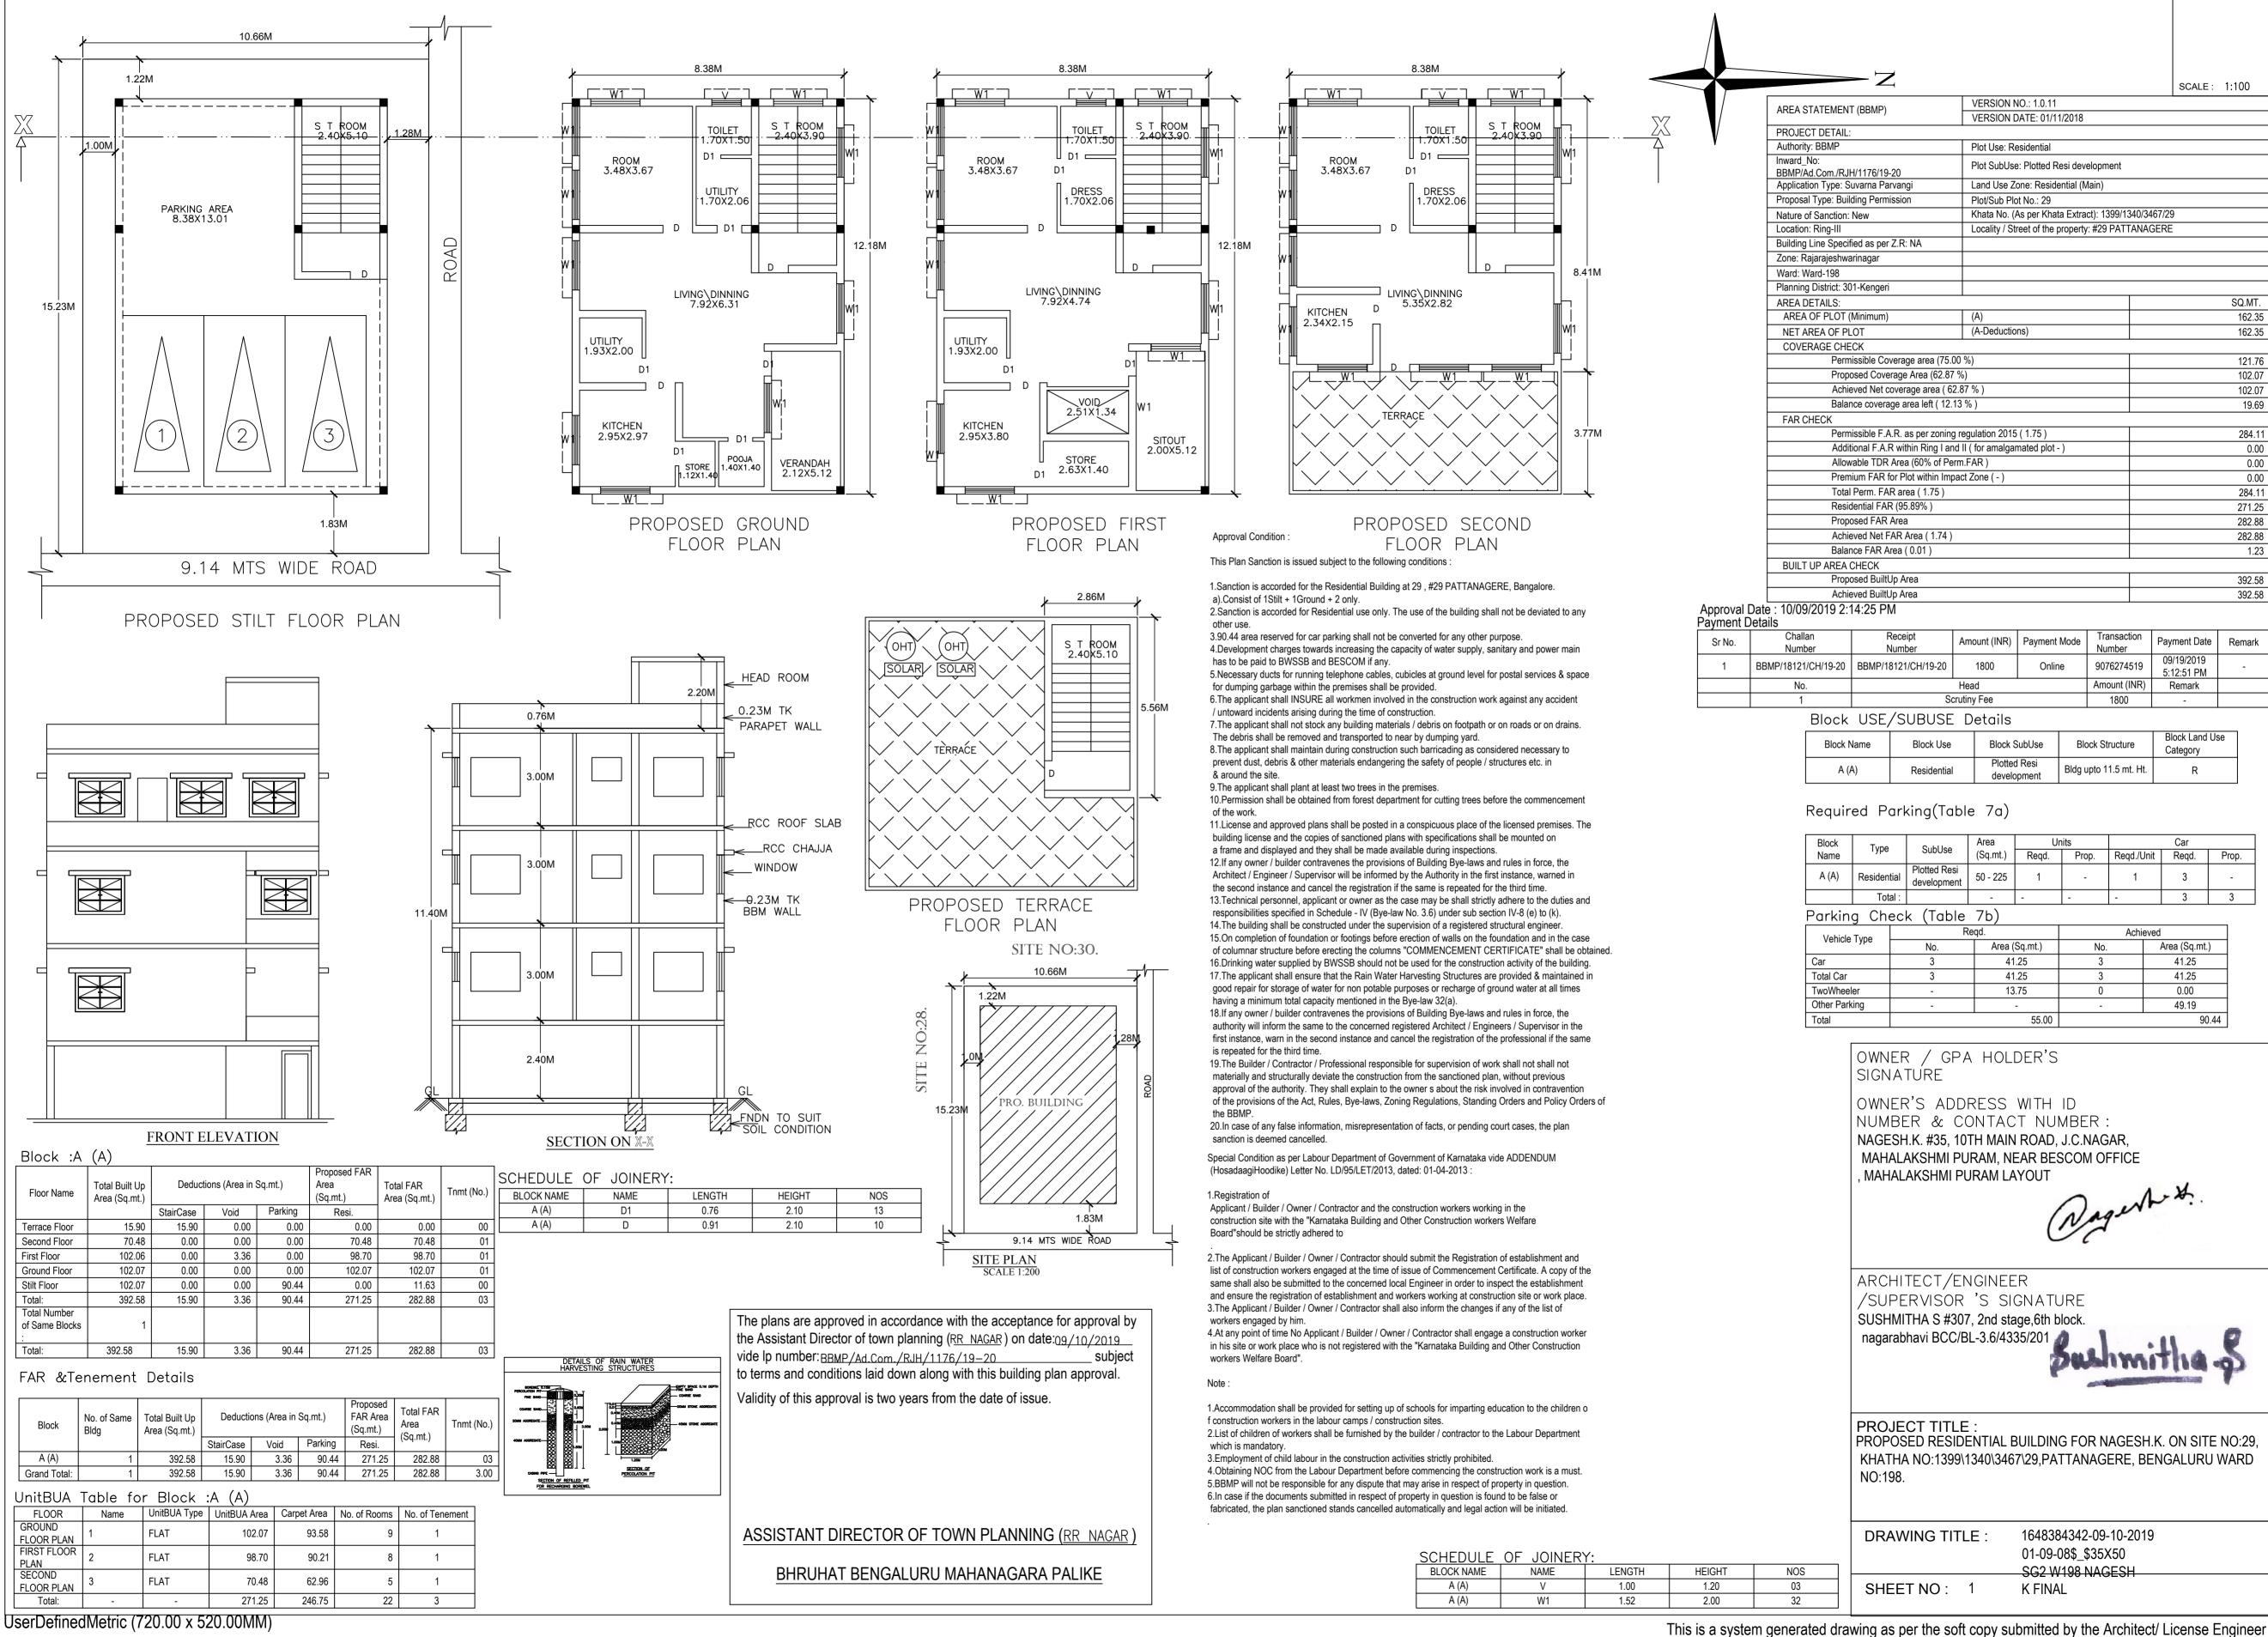

| : 1.0.11                                                              |             |                            |                  |                  | SCALE                          | : 1: | 100    |  |
|-----------------------------------------------------------------------|-------------|----------------------------|------------------|------------------|--------------------------------|------|--------|--|
| E: 01/11/2018                                                         |             |                            |                  |                  |                                |      |        |  |
| lential<br>lotted Resi development                                    |             |                            |                  |                  |                                |      |        |  |
| e: Residential (Main)                                                 |             |                            |                  |                  |                                |      |        |  |
| lo.: 29<br>per Khata Extract): 1399/1340/3467/29                      |             |                            |                  |                  |                                |      |        |  |
| t of the property: #29 PATTANAGERE                                    |             |                            |                  |                  |                                |      |        |  |
|                                                                       |             |                            |                  |                  |                                |      |        |  |
|                                                                       |             |                            | SQ.MT.           |                  |                                |      |        |  |
|                                                                       |             |                            | 162.35<br>162.35 |                  |                                |      |        |  |
|                                                                       |             |                            | 121.76           |                  |                                |      |        |  |
|                                                                       |             |                            | 102.07<br>102.07 |                  |                                |      |        |  |
|                                                                       |             |                            | 19.69            |                  |                                |      |        |  |
| .75 )<br>ed plot -                                                    |             |                            | 284.11<br>0.00   |                  |                                |      |        |  |
|                                                                       |             |                            | 0.00<br>0.00     |                  |                                |      |        |  |
|                                                                       |             |                            | 284.11<br>271.25 |                  |                                |      |        |  |
|                                                                       |             |                            | 282.88<br>282.88 |                  |                                |      |        |  |
|                                                                       |             |                            | 1.23             |                  |                                |      |        |  |
|                                                                       |             |                            |                  | 392.58<br>392.58 |                                |      |        |  |
|                                                                       |             |                            |                  |                  |                                |      |        |  |
| ayment Mode                                                           |             | Transaction<br>Number      |                  | -                | yment Date                     |      | Remark |  |
| Online                                                                |             | 9076274519<br>Amount (INR) |                  | 5:1              | /19/2019<br>12:51 PM<br>Remark |      | -      |  |
|                                                                       |             |                            | 1800             |                  | -                              |      |        |  |
| Use Block Structure                                                   |             |                            |                  | 1                | ock Land                       | Use  | 7      |  |
| esi Bldg upto 11.5 m                                                  |             |                            |                  |                  | Category<br>R                  |      |        |  |
| ent Blog apie me ma ma ma ma                                          |             |                            |                  |                  |                                |      |        |  |
|                                                                       |             |                            |                  |                  |                                |      |        |  |
| Ur<br>Reqd.                                                           | nits<br>Pro | p.                         | it               | Car<br>Reqd.     | Pro                            | op.  |        |  |
| 1                                                                     |             |                            |                  | 1 3 -            |                                |      |        |  |
|                                                                       | -           | -                          | 3 3              |                  |                                |      |        |  |
| mt.)                                                                  |             | No.                        | Achiev           |                  | a (Sq.mt.)                     |      |        |  |
| )                                                                     |             | 3<br>3                     |                  | 41.25<br>41.25   |                                |      |        |  |
|                                                                       |             | 0                          |                  | 0.00             |                                |      |        |  |
| 55.00                                                                 |             | -                          |                  |                  | .44                            |      |        |  |
| ER'S                                                                  |             |                            |                  |                  |                                |      |        |  |
| ITH ID                                                                |             |                            |                  |                  |                                |      |        |  |
| NUMBER:<br>OAD, J.C.NAGAR,                                            |             |                            |                  |                  |                                |      |        |  |
| R BESCOM OFFICE                                                       |             |                            |                  |                  |                                |      |        |  |
|                                                                       |             |                            |                  |                  |                                |      |        |  |
| Ragent .                                                              |             |                            |                  |                  |                                |      |        |  |
| 00                                                                    |             |                            |                  |                  |                                |      |        |  |
|                                                                       |             |                            |                  |                  |                                |      |        |  |
|                                                                       |             |                            |                  |                  |                                |      |        |  |
| e,6th block.<br>/201                                                  |             |                            |                  |                  |                                |      |        |  |
| Sushmithe -5                                                          |             |                            |                  |                  |                                |      |        |  |
|                                                                       |             |                            |                  |                  |                                |      |        |  |
|                                                                       |             |                            |                  |                  |                                |      |        |  |
| ILDING FOR NAGESH.K. ON SITE NO:29,<br>29,PATTANAGERE, BENGALURU WARD |             |                            |                  |                  |                                |      |        |  |
| , AT DARGENE, DENGALONO WAND                                          |             |                            |                  |                  |                                |      |        |  |
|                                                                       |             |                            |                  |                  |                                |      |        |  |
| 648384342-09-10-2019                                                  |             |                            |                  |                  |                                |      |        |  |
| 1-09-08\$_\$35X50<br><del>G2 W198 NAGESH</del>                        |             |                            |                  |                  |                                |      |        |  |
| FINAL                                                                 |             |                            |                  |                  |                                |      |        |  |